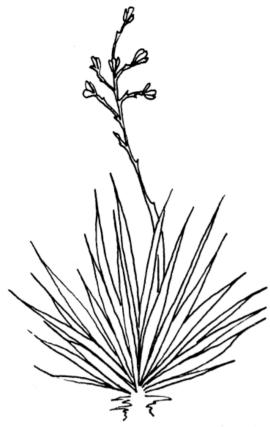

## YUCCA ROO

**Botanical Name:** Yucca filimentosa

Common Name: Amole, soapweed, soapwell

Medicinal part: Root

**Description:** Yucca is a succulent that grows throughout the southern United States. This evergreen, clump-forming plant behaves seasonally in desert areas, floweing with the rains, which can be years apart. The tall spikes of the scented, tuliplike flowers yields dry fruits.